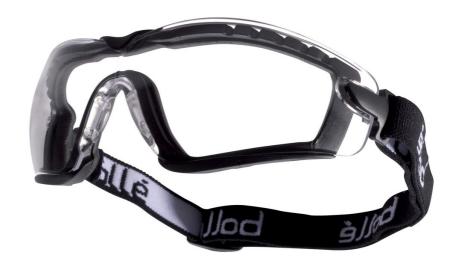

## **BOLLE COBRA PLAT CW FOAM+STRAP**

bollé

Product Code:

**BOCOBFSPSI** 

Selling UOM:

Each

Pack Size:

10

- PC Clear, anti-scratch, anti-fog lens
- Conforms to EN 166 1.B 3 T and EN 170
- Ultra low profile goggle with soft foam seal
- Wide adjustable strap
- Non slip nose bridge
- 180° panoramic field of view.

This version of the Cobra combines the comfort of an eyeshield with the fit and seal of a goggle. Supplied with a micro fibre pouch.

| Packaging Waste | Туре     | Units | Weight(g) | Length(mm) | Width(mm) | Height(mm) |
|-----------------|----------|-------|-----------|------------|-----------|------------|
| Cardboard       | Outer    | 1     | 1.160.00  | 598.00     | 516.00    | 384.00     |
| Plastic         | Inner    | 240   | 4.40      |            |           |            |
| Paper           | Inner    | 240   | 6.34      |            |           |            |
| Cardboard       | Inner    | 12    | 0.12      | 250.00     | 196.00    | 120.00     |
| Carton Weight:  | 21 528kg | .=    | 02        | 200.00     | 100.00    | .20.00     |